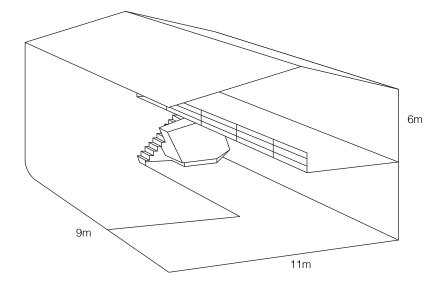

#### Studio 19

19 London Lane London Fields London E8 3PR

www.studionineteen.com mail@studionineteen.com +44 7973 322 340

**STUDIO 19** is a ground floor and mezzanine coved studio with drive-in access from a private gated car-park.

# **GROUND FLOOR**

11m x 9m 6m high to eaves 7m high to apex

### **MEZZANINE**

9m x 5.2m 3.2m high to eaves 4.2m high to apex

### **COVED WALL**

5.4m wide concrete6m high to eaves7m high to apex

## **DOOR**

2.4m wide 2.6m high

### **POWER**

1 x 63 Amp socket 2 x 32 Amp sockets 4 x 16 Amp sockets Fused to 180 Amps

Beautiful kitchen and expensive bathroom with shower, private car park with free parking for ten cars or trucks, just outside the congestion charging zone.