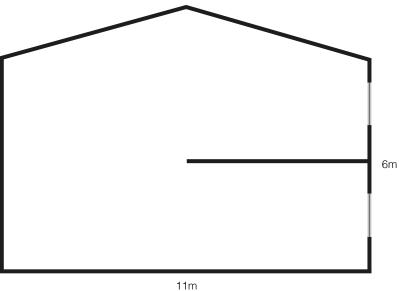

#### Studio 19

19 London Lane London Fields London E8 3PR

www.studionineteen.com mail@studionineteen.com +44 7973 322 340

**STUDIO 19** is a ground floor and mezzanine coved studio with drive-in access from a private gated car-park.

# **GROUND FLOOR**

11m x 9m 6m high to eaves 7m high to apex

### **MEZZANINE**

9m x 5.2m 3.2m high to eaves 4.2m high to apex

### **COVED WALL**

5.4m wide concrete6m high to eaves7m high to apex

## **DOOR**

2.4m wide 2.6m high

### **POWER**

1 x 63 Amp socket 2 x 32 Amp sockets 4 x 16 Amp sockets Fused to 180 Amps

Beautiful kitchen and expensive bathroom with shower, private car park with free parking for ten cars or trucks, just outside the congestion charging zone.