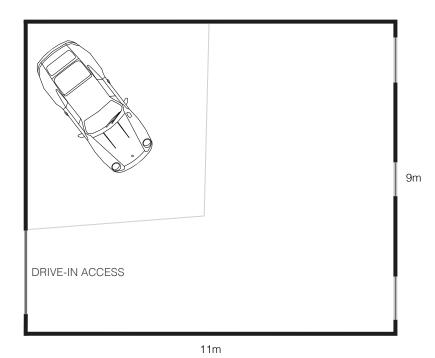

#### Studio 19

19 London Lane London Fields London E8 3PR

www.studionineteen.com mail@studionineteen.com +44 7973 322 340

**STUDIO 19** is a ground floor and mezzanine coved studio with drive-in access from a private gated car-park.

# **GROUND FLOOR**

11m x 9m 6m high to eaves 7m high to apex